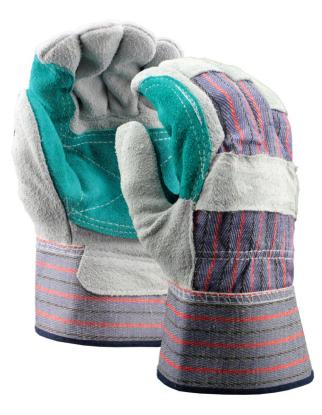

## DP14J

Stauffer Brand™ Double Leather Palm Gloves, Safety Cuff

## FEATURES

- Leather tips, full leather index, and knuckle strap for added protection.
- Double leather palm for durability and improved wear
- Palm lining for additional comfort
- Safety cuff for easy donning and doffing

## SPECIFICATIONS

| Construction  | Gunn             |
|---------------|------------------|
| Cuff Type     | Safety           |
| Cuff Material | Rubberized       |
| Leather Cut   | Split Shoulder   |
| Leather Type  | Cowhide          |
| Palm Lining   | Fabric           |
| Sizes         | Men's Large      |
| Thumb Style   | Wing             |
| Packaging     | 6 Dozen per Case |
|               | *                |